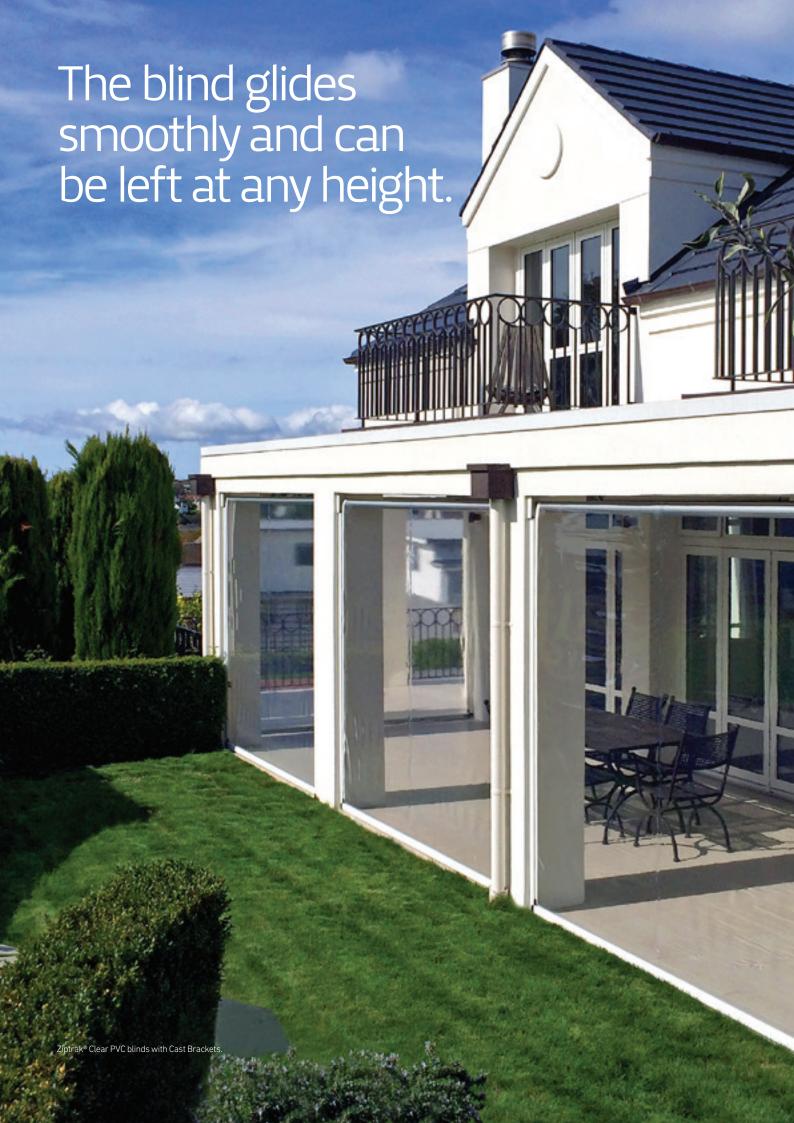

Ziptrak® is the original and trusted track guided blind system with a patented design that glides smoothly and stops at any height.

The trusted solution for outdoor protection.

Add another room to your home.

#### SPRING-BALANCED

The unique spring-balanced system provides lightweight hand operation.

Intuitive and easy to use.

No crank, chains, zips or cords.

Leave at any height.