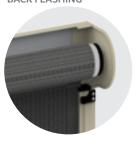

#### **CAST BRACKET**

CAST BRACKET WITH BACK FLASHING

PFI MFT

can powder-coat to any conceivable colour.