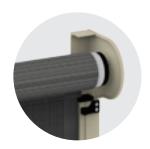

#### PROTECTIVE PELMET

A pelmet ensures the blind looks great and operates flawlessly for years.

Available in steel or rust-free aluminium.

Hides and protects blind.

Blocks weather.

Stylish design.