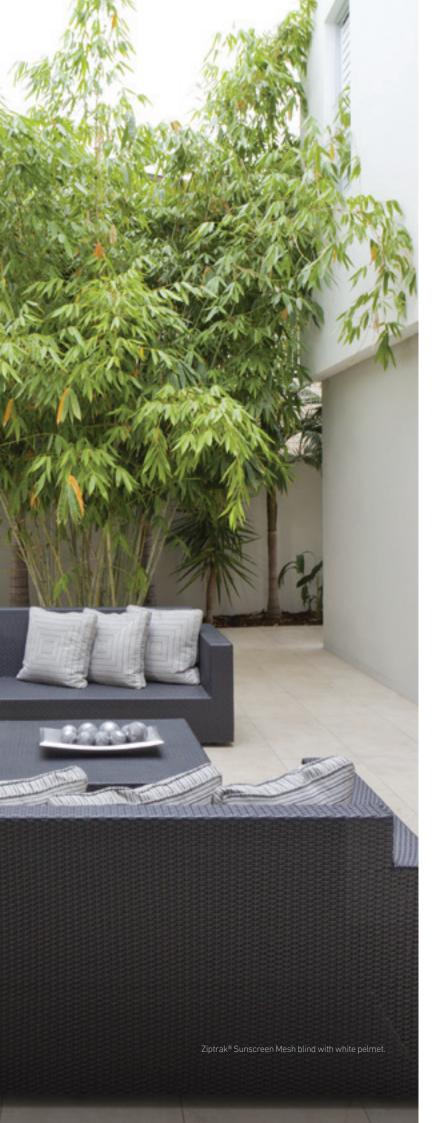

#### SUNSCREEN MESH

Available in a wide range of colours and transparencies.

Up to 99% UV block.

Up to 96% wind and rain block.

Significantly reduces sun glare.

Allows airflow.

Fresh outdoor feeling without being bothered by windy conditions.

Provides high degree of privacy during the day.

Easy-to-maintain material; looks great for years and requires infrequent cleaning.