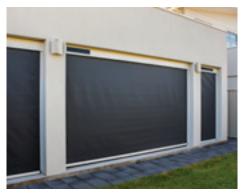

#### SUNSCREEN MESH

Available in a wide range of colours and transparencies.

Up to 99% UV block.

Up to 96% wind and rain block.

Significantly reduces sun glare.

Allows airflow.

Fresh outdoor feeling without being bothered by windy conditions.

Provides high degree of privacy during the day.

Easy-to-maintain material; looks great for years and requires infrequent cleaning.

#### **PVC**

Available in clear or tinted.

Highly engineered plastic made specifically for outdoor blinds in Australia's harsh climate.

Provides complete blockout of wind, dust, rain and debris.

Completely see through for uninterupted views.

Is the best material choice to maintain the tempature within the space.

Up to 93% UV Block.