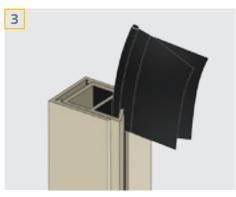

#### TRACK-GUIDED

Most outdoor blinds have gaps which let in dust, wind, rain and insects. Ziptrak® provides a sealed barrier, keeping out heat during summer, but locking in the warmth during winter.

#### **CAST BRACKET**

CAST BRACKET WITH BACK FLASHING

PFI MFT

can powder-coat to any conceivable colour.