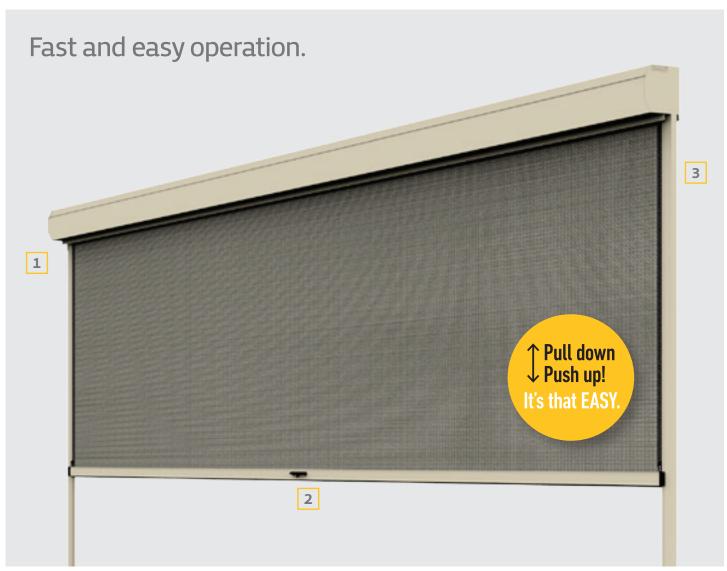

#### SPRING-BALANCED

The unique spring-balanced system provides lightweight hand operation.

Intuitive and easy to use.

No crank, chains, zips or cords.

Leave at any height.

#### **CENTRE-LOCK-RELEASE**

The patented Ziptrak® system is even easier to use with the unique Centre-Lock-Release. The blinds lock at their lowest position providing a secure hold in the high winds. When you are ready to open again, simply lift the handle to activate release latches on both sides of the bottom bar.

#### TRACK-GUIDED

Most outdoor blinds have gaps which let in dust, wind, rain and insects. Ziptrak® provides a sealed barrier, keeping out heat during summer, but locking in the warmth during winter.