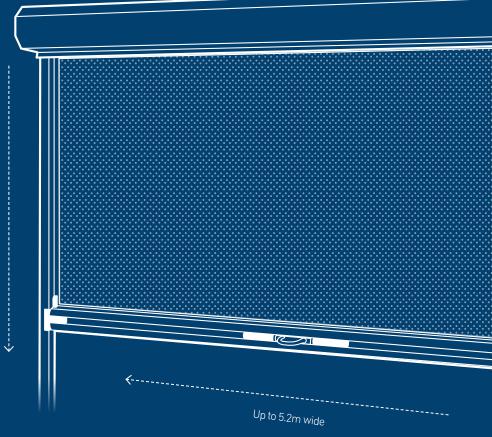

#### **DIMENSIONS**

Ziptrak® blinds are custom made to suit your requirements, for a secure and seamless installation. The system can cover wide spans to reduce the need for additional vertical supports, and provide uninterrupted views.

If you have a wider opening, talk with your retailer about the inclusion of a Ziptrak® Removable Post, or standard fixed post.