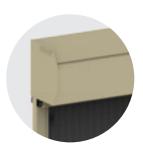

#### PROTECTIVE PELMET

A pelmet ensures the blind looks great and operates flawlessly for years.

Available in steel or rust-free aluminium.

Hides and protects blind.

Blocks weather.

Stylish design.

#### HARDWARE COLOUR RANGE

Ziptrak® aluminium componentry is readily available in 5 different popular Colourbond® colours, or you

Match or compliment your existing structure with customised colour options for the vertical tracks, bottom bar and pelmet.