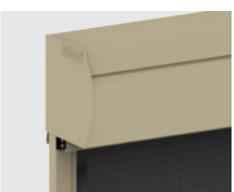

#### PROTECTIVE PELMET

A pelmet ensures the blind looks great and operates flawlessly for years.

Available in steel or rust-free aluminium.

Hides and protects blind.

Blocks weather.

Stylish design.