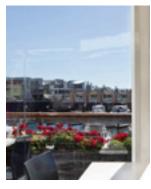

#### **PVC**

Available in clear or tinted.

Highly engineered plastic made specifically for outdoor blinds in Australia's harsh climate.

Provides complete blockout of wind, dust, rain and debris.

Completely see through for uninterupted views.

Is the best material choice to maintain the tempature within the space.

Up to 93% UV Block.