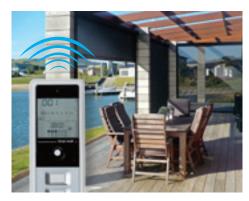

#### **MOTORISATION**

Optional motorisation is a popular choice for many household and commercial applications. The motor is hidden within the pelmet, and the blind can be left at any height. Motorisation is perfect for:

Large blinds.

One touch convenience.

Blinds mounted in hard-to-reach locations.

Lowering multiple blinds with one button.

People with limited mobility.

Only available with Sunscreen Mesh.

### $SOLARSMART^{\text{TM}}$

SolarSmart™ allows you to operate your motorised Ziptrak® blinds without the need for an electrician to hard-wire into your building power. You'll have your blinds motorised sooner, and at a lower cost.