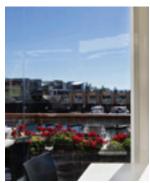

#### **PVC**

Available in clear or tinted.

Highly engineered plastic made specifically for outdoor blinds in Australia's harsh climate.

Provides complete blockout of wind, dust, rain and debris.

Completely see through for uninterupted views.

Is the best material choice to maintain the tempature within the space.

Up to 93% UV Block.