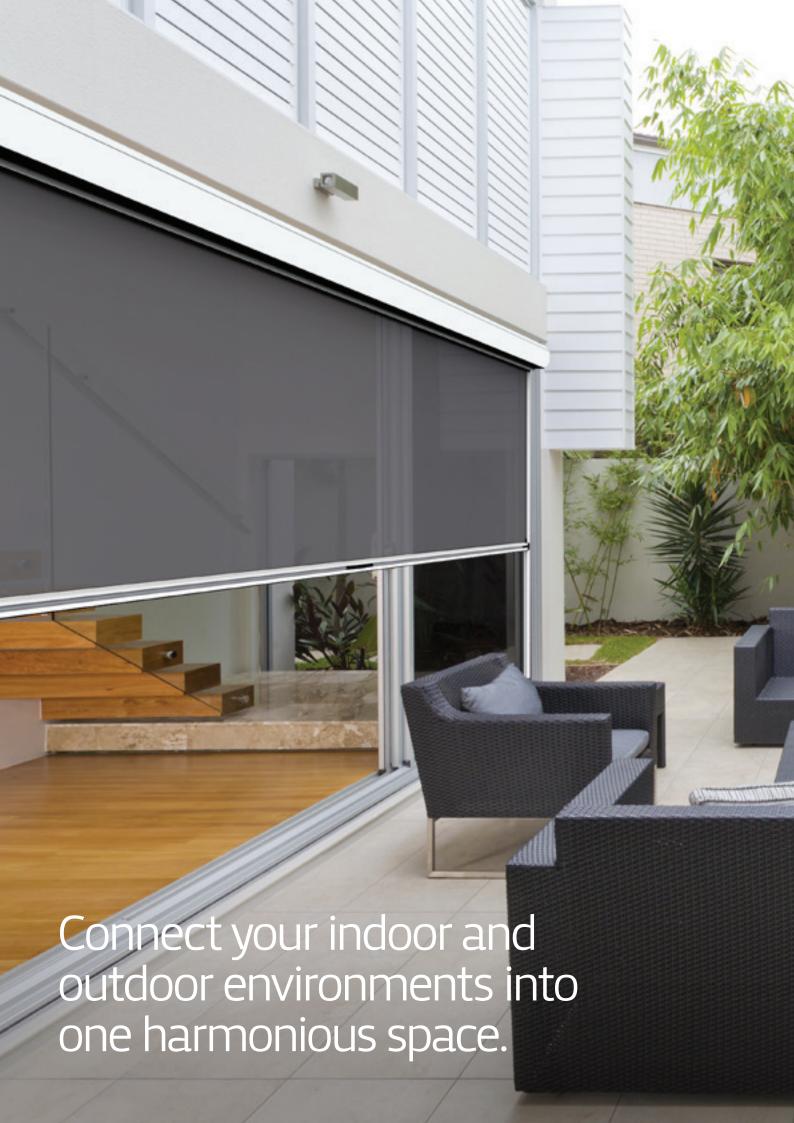

#### TRACK-GUIDED

Most outdoor blinds have gaps which let in dust, wind, rain and insects. Ziptrak® provides a sealed barrier, keeping out heat during summer, but locking in the warmth during winter.

#### **PVC**

Available in clear or tinted.

Highly engineered plastic made specifically for outdoor blinds in Australia's harsh climate.

Provides complete blockout of wind, dust, rain and debris.

Completely see through for uninterupted views.